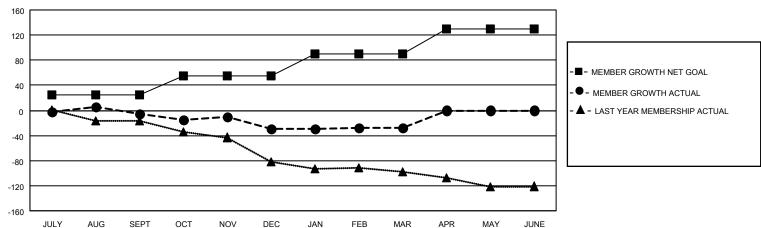

## GOALS AND ACTUAL MEMBERS CUMULATIVE

| DROPPED CLUBS: 1 |     | 35 CLUBS OF 90 ADDED 1 OR<br>MORE NEW MEMBERS | GENDER DISTRIBUTION                 |                |  |
|------------------|-----|-----------------------------------------------|-------------------------------------|----------------|--|
|                  |     | MORE NEW MEMBERS                              | MALE                                | 1,004 (61.75%) |  |
|                  |     | 1                                             | FEMALE                              | 622 (38.25%)   |  |
| DROPPED MEMBERS  |     |                                               | NON BINARY                          | 0 (0.00%)      |  |
| DECEASED         | 17  |                                               | PREFER NOT TO ANSWER                | 0 (0.00%)      |  |
| CLUB CANCELLED   | 0   | CLICK HERE FOR CUMULATIVE                     | TOTAL FAMILY UNIT MEMBERS 335       |                |  |
| OTHER            | 134 | MEMBERSHIP DATA                               |                                     |                |  |
| TOTAL            | 151 |                                               | FAMILY MEMBERS PAYING HALF DUES 169 |                |  |
|                  |     |                                               |                                     |                |  |